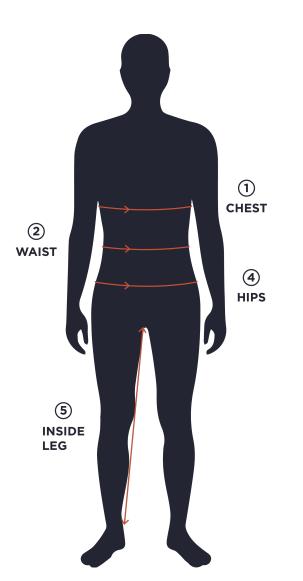

## 1. CHEST

Measure around the widest part of your chest, roughly 2cm under your armpits.

## 2. WAIST

Measure around the smallest part of your torso.

### 3. HIPS

Measure around the widest part of the hip bones.

## 3. INSIDE LEG

Measure from the crotch to the bottom of the leg.